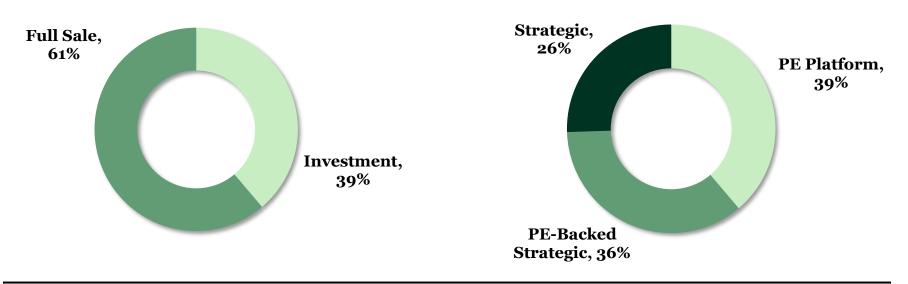

### FSM & Construction Tech Investment Activity (1/6)

The FSM & Construction software industries offer lucrative opportunities for PE and VC investors. Digital transformation, scalability, and recurring revenue models drive investment. Companies that innovate and adapt to market demands will attract significant investment and achieve substantial growth.

#### **Annual Financing Summary**