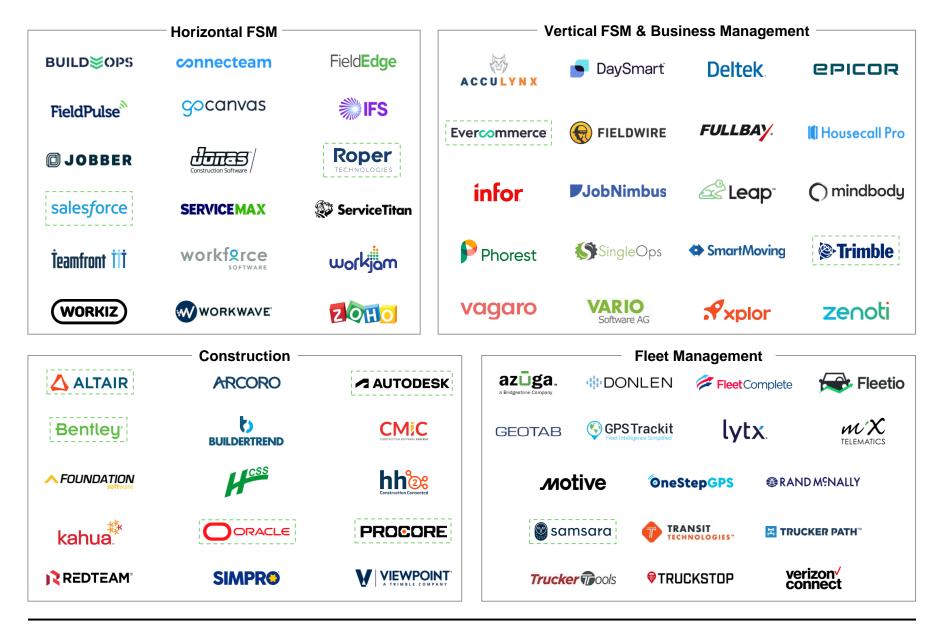

growth in the market with tech advancements (5) n Nõdõll and increased demand for efficient service delivery. These solutions streamline project planning, communication, and coordination, reducing delays and cost overruns.
- - Tech trends like AI, ML, IoT, and cloud-based management drive growth by enabling predictive maintenance, remote diagnostics, and smart scheduling, while integrated green practices ensure projects meet global environmental goals.

Ċ

Connected construction sites represent a major advance in onsite coordination and efficiency, using wireless and digital technologies to enable real-time communication and collaboration among project stakeholders.



#### FSM & Construction Companies Performance\* M&A Transactions

### **Select Key Players in FSM & Construction Tech**



4

### Industry Trends and Outlook (1/3)

#### U.S. Field Service Management ("FSM") Software Market Size (\$b)

- The FSM industry is evolving with new technologies like service automation, AI, and augmented reality, enhancing visibility, efficiency, and profitability while maximizing device uptime.
- Large TAM of 2.7m field service providers, over \$1.0t in revenue, and 8.8m employees in the U.S. alone provides an extremely attractive stage for FSM software providers to operate in.
- Mobile tools like knowledge management, fleet and workforce management apps empower technicians with real-time data for efficient scheduling and problemsolving, benefiting field service operations.



#### 2024 Outlook Trends

### rë

#### **Predictive Maintenance**

AI and Machine Learning predict equipme