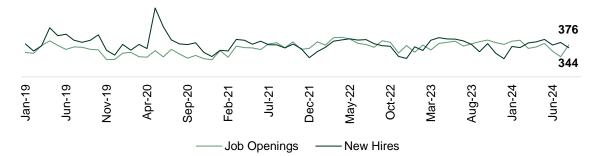

#### Construction Job Openings and New Hires (#'000s)

In August 2024, the construction industry saw a positive shift in the labor market. There were 376,000 job openings, comfortably surpassing the 344,000 new hires.

This indicates a steady supply of skilled labor and a gradual relaxation of the workload on employees, as the availability of workers now exceeds the demand.