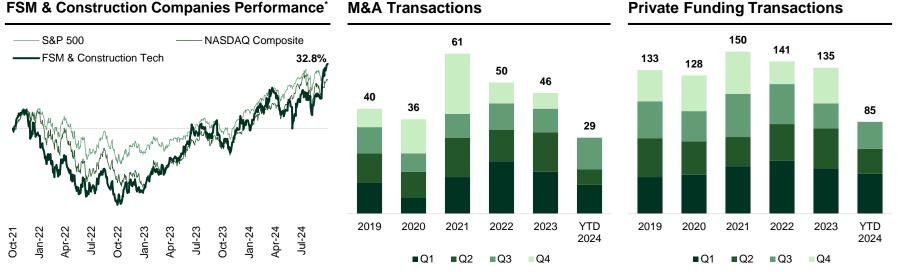

#### FSM & Construction Companies Performance\* M&A Transactions

### **Public Companies Performance (2/3)**

The FSM & Construction Tech sector's performance has outperformed both the S&P 500 and the NASDAQ Composite. The sector adapted to changing economic conditions, adopted digital tools, and benefited from government infrastructure support, with a cautiously optimistic 2024 outlook for non-residential construction and technology growth despite potential economic challenges.

| Index Growth            | CY 23 | Q3 23  | Q3 24 |
|-------------------------|-------|--------|-------|
| FSM & Construction Tech | 42.0% | (6.6%) | 14.2% |
| S&P 500                 | 24.7% | (3.8%) | 5.2%  |
| NASDAQ Composite        | 44.5% | (4.3%) | 1.7%  |

### FSM & Construction Tech M&A Activity (1/5)

M&A activity peaked in 2021, with future deals shaped by sustainability, Building Information Modelling (BIM) FSM integration, and data analytics. Strategic M&A will drive growth and innovation, but successful integration is key. High interest rates and economic uncertainty are impacting strategies, while AI and digital tech continue to boost productivity and innovation.

#### Historical Q3 M&A Summary

#### Annual M&A Summary

### FSM & Construction Tech Investment Activity (1/6)

The FSM & Construction software industries offer lucrative opportunities for PE and VC investors. Digital transformation, scalability, and recurring revenue models drive investment. Companies that innovate and adapt to market demands will attract significant investment and achieve substantial growth.

#### **Historical Q3 Financing Summary**

#### **Annual Financing Summary**