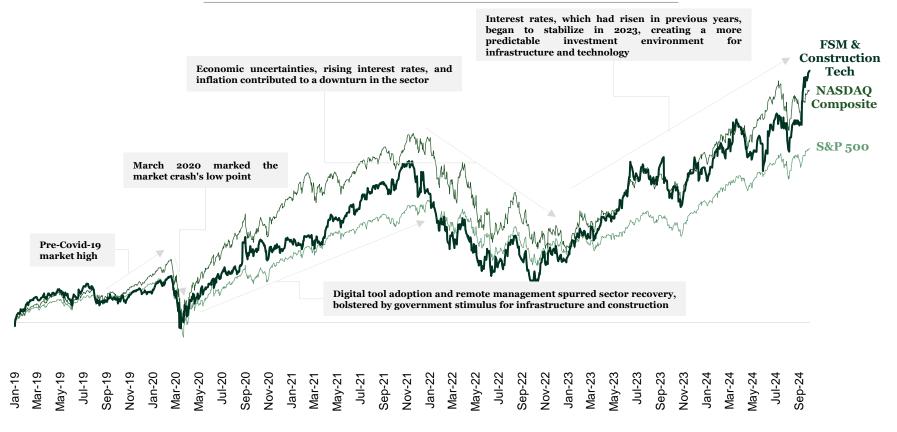

### **Public Companies Performance (2/3)**

The FSM & Construction Tech sector's performance has outperformed both the S&P 500 and the NASDAQ Composite. The sector adapted to changing economic conditions, adopted digital tools, and benefited from government infrastructure support, with a cautiously optimistic 2024 outlook for non-residential construction and technology growth despite potential economic challenges.

| Index Growth            | CY 23 | Q3 23  | Q3 24 |
|-------------------------|-------|--------|-------|
| FSM & Construction Tech | 42.0% | (6.6%) | 14.2% |
| S&P 500                 | 24.7% | (3.8%) | 5.2%  |
| NASDAQ Composite        | 44.5% | (4.3%) | 1.7%  |