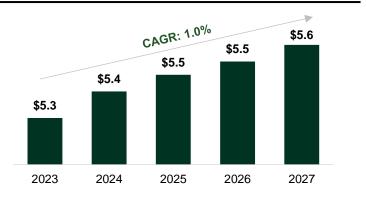

### U.S. Construction & Design Software Market Size (\$b)

- The Construction & Design Software market is growing, owing to technological advancements and the increasing demand for efficient service delivery.
- It enables streamlined project planning, communication, and coordination, thereby reducing project delays and cost overruns.
- Trends driving growth include the incorporation of cutting-edge technologies like AI, ML, IoT, and cloud-based construction management to facilitate predictive maintenance, remote diagnostics, and smart scheduling.
- Sustainability and environmental factors are prompting the integration of green practices into construction software, ensuring projects are in line with global environmental targets.