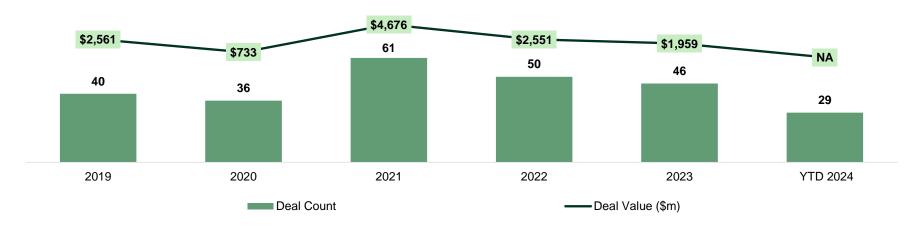

### FSM & Construction Tech Investment Activity (1/6)

The FSM & Construction software industries offer lucrative opportunities for PE and VC investors. Digital transformation, scalability, and recurring revenue models drive investment. Companies that innovate and adapt to market demands will attract significant investment and achieve substantial growth.

#### **Annual Financing Summary**