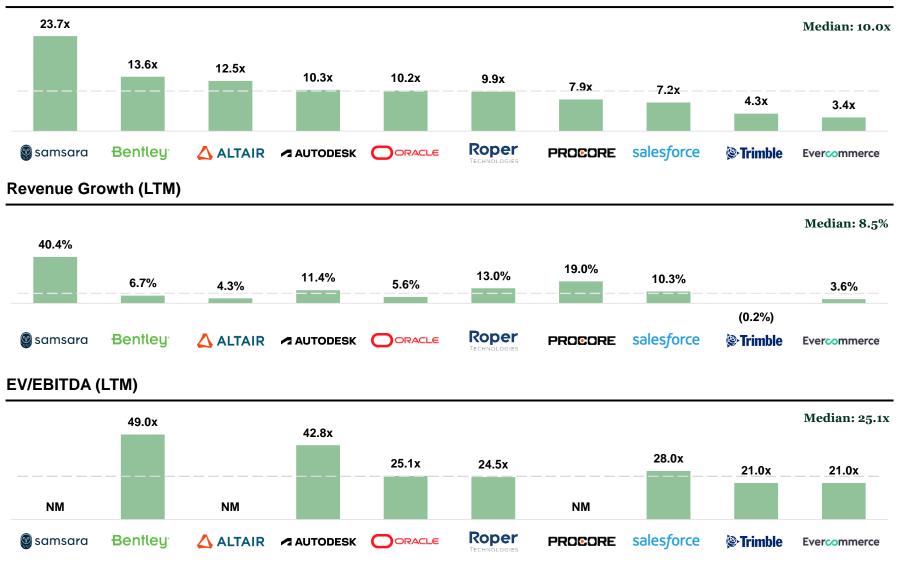

### **Public Companies Performance (3/3)**

**EV/Revenue (LTM)** 

Note that we have a set of the manifold in case SV/Polynology > 25.0 yr < 0.0 yr = SV/EPITDA + >100.0 yr < 0.0 yr = 0