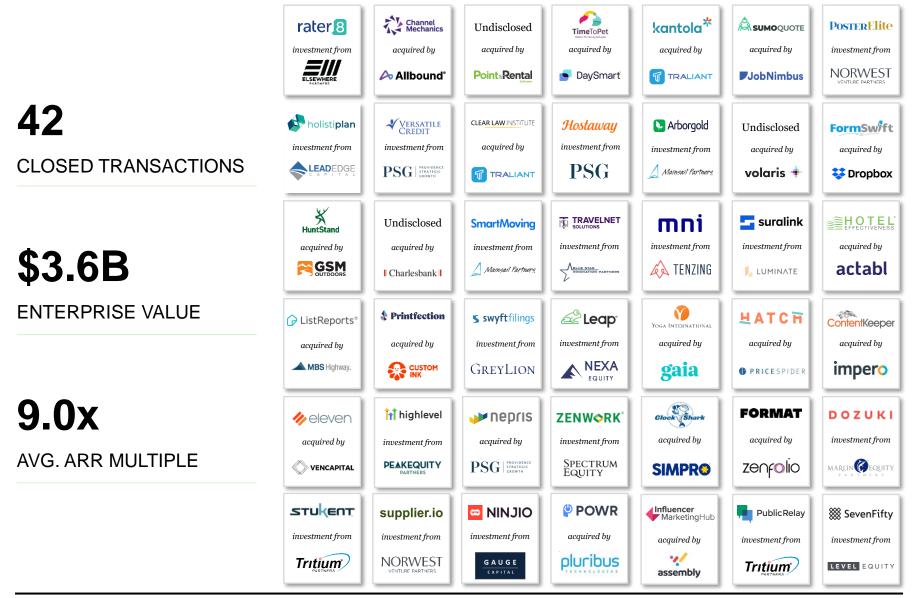

# **Key Metrics**

120 TRANSACTIONS **22** INVESTMENT BANKERS

**24%** CROSS BORDER DEALS

\$50 - \$400M

TRANSACTION SIZE RANGE

**\$7.8B** TOTAL ENTERPRISE VALUE

**\$6.0B** LIQUIDITY TO FOUNDERS

**100%** SELL-SIDE TRANSACTIONS 1,500+ LOIs RECEIVED 10+ Years