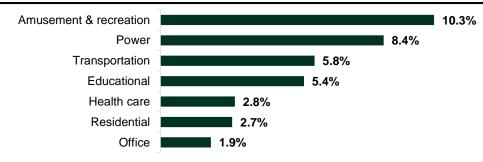

#### Change in Construction Spending (August 2024 v/s August 2023)

Construction spending in 2024 has significantly increased compared to 2023 with a total change of 4.1% YoY.

Notable progress has been observed in the transportation, power, amusement & recreation, office, and private residential sectors.