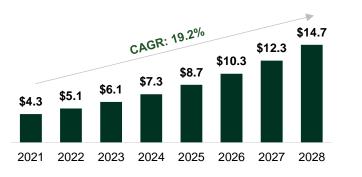

#### **Sector Overview**

- The U.S. Field Service Management ("FSM") Software market was valued at \$4.3b in 2021, and is expected to reach \$14.7b by 2028 with a CAGR of 12.9%.
- The service industry is evolving with new technologies like service automation, AI, and augmented reality, enhancing visibility, efficiency, and profitability while maximizing device uptime.
- The U.S. Construction and Design Software market was valued at \$5.3b in 2023, and is expected to reach \$5.6b by 2027 with a CAGR of 1.0%.
- The growing construction industry, fueled by infrastructure projects and urbanization, is boosting demand for software, creating opportunities for providers to expand their customer base.

#### U.S. Field Service Management ("FSM") Software Market Size (\$b)

- The FSM industry is evolving with new technologies like service automation, AI, and augmented reality, enhancing visibility, efficiency, and profitability while maximizing device uptime.
- Large TAM of 2.7m field service providers, over \$1.0t in revenue, and 8.8m employees in the U.S. alone provides an extremely attractive stage for FSM software providers to operate in.
- Mobile tools like knowledge management, fleet and workforce management apps empower technicians with real-time data for efficient scheduling and problemsolving, benefiting field service operations.