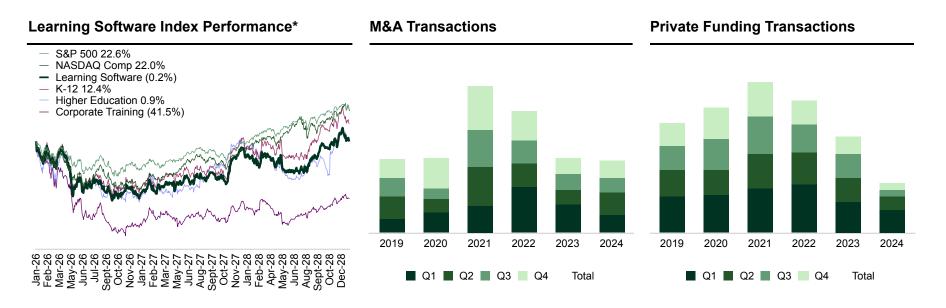

### Q4 24 Learning Software Companies Performance

After a surge in demand during COVID-19, growth slowed as in-person education resumed. Many EdTech firms went public with high valuations based on unrealistic growth projections, and rising interest rates and inflation reduced consumer spending on education-related services, as a result of which the learning software sector has lagged behind the S&P 500 and NASDAQ.

| Index Growth            | CY 24 | Q4 23 | Q4 24 |
|-------------------------|-------|-------|-------|
| Learning Software       | 11.5% | 26.3% | 3.2%  |
| K-12                    | 17.1% | 28.8% | 1.7%  |
| <b>Higher Education</b> | 4.7%  | 18.1% | 16.9% |
| Corporate Training      | 17.4% | 23.6% | 19.0% |
| S&P 500                 | 24.0% | 11.2% | 3.0%  |
| NASDAQ Composite        | 30.8% | 12.8% | 7.8%  |

Covid-19 accelerated digital learning adoption, expanded global education access and attracted significant investments

After Covid-19, shift to offline learning led to market saturation, layoffs, lower investor fundings and high borrowing costs