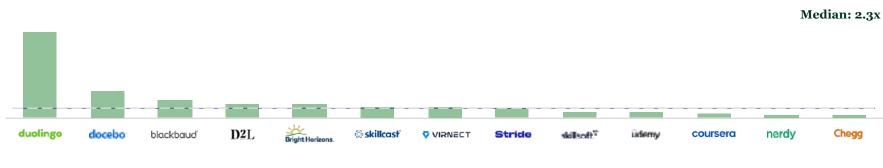

r has lagged behind the S&P 500 and NASDAQ.

| Index Growth            | CY 24 | Q4 23 | Q4 24 |
|-------------------------|-------|-------|-------|
| Learning Software       | 11.5% | 26.3% | 3.2%  |
| K-12                    | 17.1% | 28.8% | 1.7%  |
| <b>Higher Education</b> | 4.7%  | 18.1% | 16.9% |
| Corporate Training      | 17.4% | 23.6% | 19.0% |
| S&P 500                 | 24.0% | 11.2% | 3.0%  |
| NASDAQ Composite        | 30.8% | 12.8% | 7.8%  |

Covid-19 accelerated digital learning adoption, expanded global education access and attracted significant investments

After Covid-19, shift to offline learning led to market saturation, layoffs, lower investor fundings and high borrowing costs



NASDAQ

Composite

### **Public Companies Performance (3/3)**

### **EV/Revenue (LTM)**



### Revenue Growth (LTM)



### EV/EBITDA (LTM)



#### Source: S&P Capital IQ, Pitchbook

NO. - Not available: NM - not meaningful (in case EV/Revenue >>>0.0x or EV/ERITDA >100.0x </

### VISTA POINT ADVISORS

### Learning Software M&A Activity (1/4)

Investments dropped due to reduced demand for digital learning solutions post-pandemic and macroeconomic pressures like inflation and rising interest rates. Investors focused on high-potential, established companies with proven profitability and scalability, avoiding smaller, riskier ventures.

#### Historical Q4 M&A Summary



### Annual M&A Summary



### Most Active Buyout Investors

|                       |               |                         | Activ             | e Investors fro       | om 2019 – 202       | 4                  |