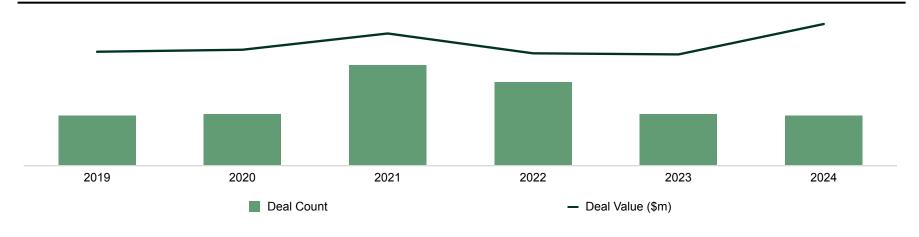

### Learning Software M&A Activity (1/4)

Investments dropped due to reduced demand for digital learning solutions post-pandemic and macroeconomic pressures like inflation and rising interest rates. Investors focused on high-potential, established companies with proven profitability and scalability, avoiding smaller, riskier ventures.

### Annual M&A Summary