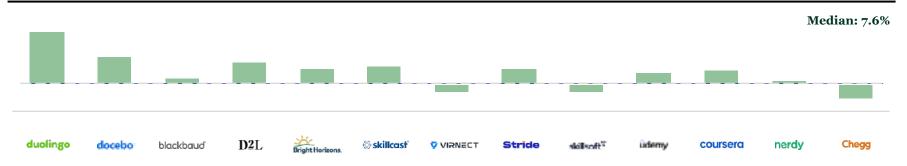

500 and NASDAQ.

| Index Growth            | CY 24 | Q4 23 | Q4 24 |
|-------------------------|-------|-------|-------|
| Learning Software       | 11.5% | 26.3% | 3.2%  |
| K-12                    | 17.1% | 28.8% | 1.7%  |
| <b>Higher Education</b> | 4.7%  | 18.1% | 16.9% |
| Corporate Training      | 17.4% | 23.6% | 19.0% |
| S&P 500                 | 24.0% | 11.2% | 3.0%  |
| NASDAQ Composite        | 30.8% | 12.8% | 7.8%  |

Covid-19 accelerated digital learning adoption, expanded global education access and attracted significant investments

After Covid-19, shift to offline learning led to market saturation, layoffs, lower investor fundings and high borrowing costs



NASDAQ

Composite

### **Public Companies Performance (3/3)**

### **EV/Revenue (LTM)**



### Revenue Growth (LTM)



### EV/EBITDA (LTM)



#### Source: S&P Capital IQ, Pitchbook

NO. - Not available: NM - not meaningful (in case EV/Revenue >>>0.0x or EV/ERITDA >100.0x </

### VISTA POINT ADVISORS

### Learning Software M&A Activity (1/4)

Investments dropped due to reduced demand for digital learning solutions post-pandemic and macroeconomic pressures like inflation and rising interest rates. Investors focused on high-potential, established companies with proven profitability and scalability, avoiding smaller, riskier ventures.

#### Historical Q4 M&A Summary



### Annual M&A Summary



### Most Active Buyout Investors

|                       |               |                         | Activ             | e Investors fro       | om 2019 – 202       | 4                  |              |