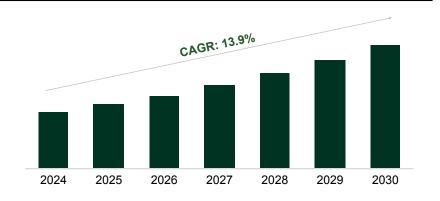

### Global Learning Software Market Size (\$b)

- AI is set to revolutionize both education and corporate training, driving personalization, automating administrative tasks, and enhancing learning experiences.
- With AI-powered tools, institutions and organizations can create tailored learning paths, analyze data for performance insights, and deliver dynamic, interactive content. This will foster more engagement, knowledge retention, and overall satisfaction.
- AI will streamline workflows, allowing staff to focus on mentorship and strategy while addressing ethical concerns like data privacy and fairness. By scaling training and upskilling, it prepares employees and students for evolving industry needs.