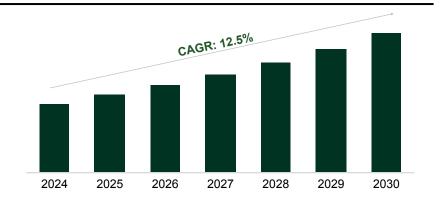

### Global Learning Software Market Size (\$b)

- AI is set to revolutionize both education and corporate training, driving personalization, automating administrative tasks, and enhancing learning experiences.
- With AI-powered tools, institutions and organizations can create tailored learning paths, analyze data for performance insights, and deliver dynamic, interactive content. This will foster more engagement, knowledge retention, and overall satisfaction.
- AI will streamline workflows, allowing staff to focus on mentorship and strategy while addressing ethical concerns like data privacy and fairness. By scaling training and upskilling, it prepares employees and students for evolving industry needs.

### 2025 Outlook Trends

- **AI-Powered Hyper personalization** 
  - AI will create personalized learning paths, tailoring content to individual needs and preferences, enhancing engagement and retention while optimizing training and education efficiency.