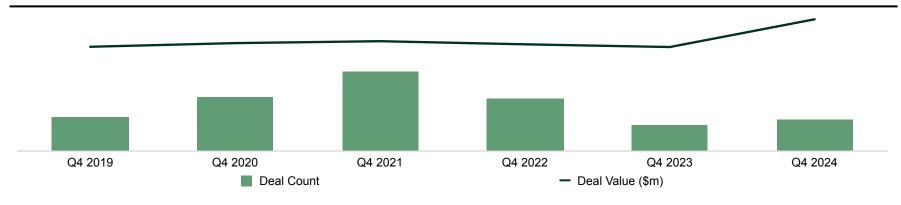

### Learning Software M&A Activity (1/4)

Investments dropped due to reduced demand for digital learning solutions post-pandemic and macroeconomic pressures like inflation and rising interest rates. Investors focused on high-potential, established companies with proven profitability and scalability, avoiding smaller, riskier ventures.

#### Historical Q4 M&A Summary