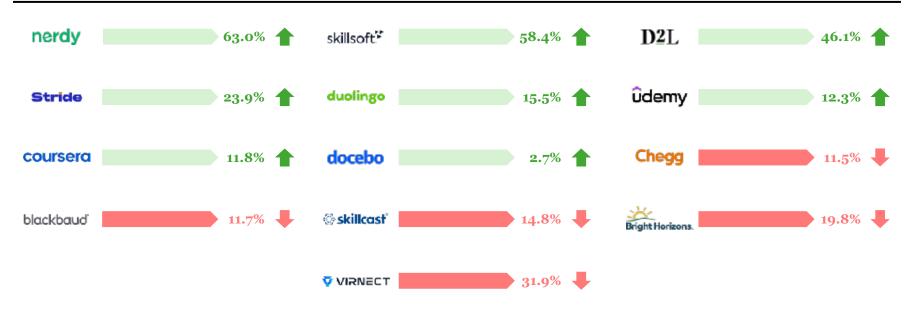

### Public Companies Performance (1/3)

Select Learning Software Public Companies Constituting the Public Index

### Q4 24 Learning Software Companies Performance

After a surge in demand during COVID-19, growth slowed as in-person education resumed. Many EdTech firms went public with high valuations based on unrealistic growth projections, and rising interest rates and inflation reduced consumer spending on education-related services, as a result of which the learning software sector has lagged behind the S&P 500 and NASDAQ.

| Index Growth            | CY 24 | Q4 23 | Q4 24 |
|-------------------------|-------|-------|-------|
| Learning Software       | 11.5% | 26.3% | 3.2%  |
| K-12                    | 17.1% | 28.8% | 1.7%  |
| <b>Higher Education</b> | 4.7%  | 18.1% | 16.9% |
| Corporate Training      | 17.4% | 23.6% | 19.0% |
| S&P 500                 | 24.0% | 11.2% | 3.0%  |
| NASDAQ Composite        | 30.8% | 12.8% | 7.8%  |