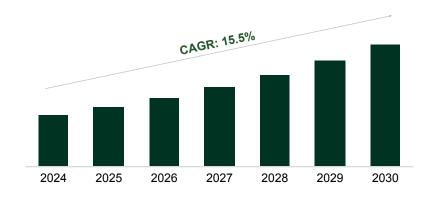

### U.S. Higher Education Market Size (\$b)

- For 2025, four key trends—personalized learning, AI/ML, immersive learning, and location-based technology—are expected to continue, enhancing teaching, student engagement, and administrative tasks.
- AI will significantly transform higher education, driving personalized learning, streamlining administrative tasks, and enhancing student engagement.
- AI agents will offer customized tutoring and proactive support, while generative AI will reshape digital engagement, pushing universities to prioritize high-quality, authoritative content.
- Hyperpersonalization will increase retention by anticipating student needs, though ethical concerns around data privacy and fairness will require careful attention.

### **Trends in Higher Education**