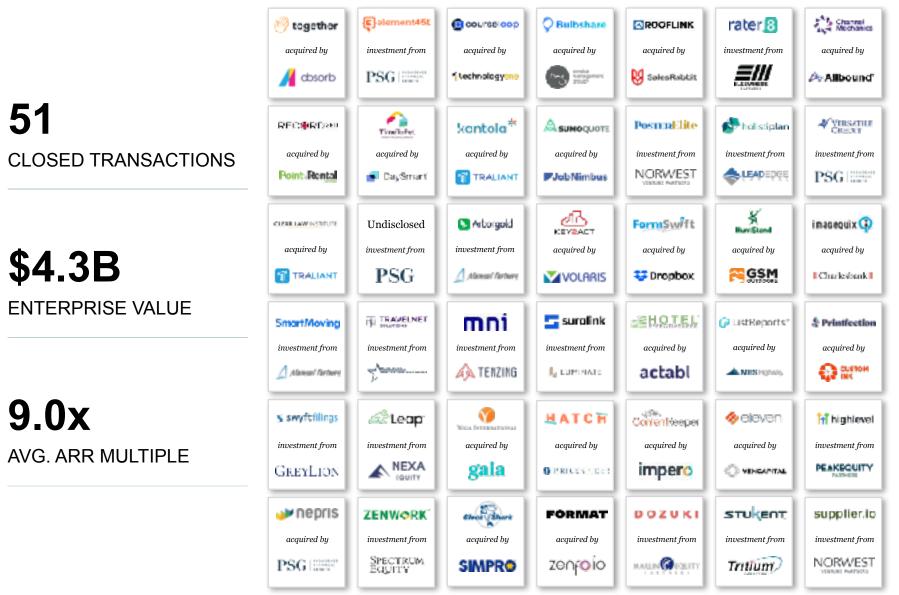

### Leading Advisor to Closely-held Technology Companies

In the past 3 years, here are our results: