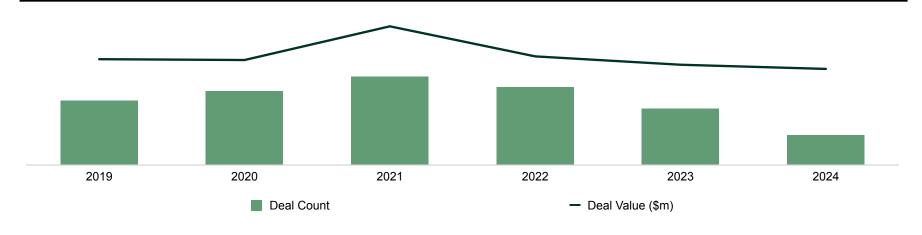

### Learning Software M&A Activity (1/4)

Investments dropped due to reduced demand for digital learning solutions post-pandemic and macroeconomic pressures like inflation and rising interest rates. Investors focused on high-potential, established companies with proven profitability and scalability, avoiding smaller, riskier ventures.

#### Historical Q4 M&A Summary

### Annual M&A Summary