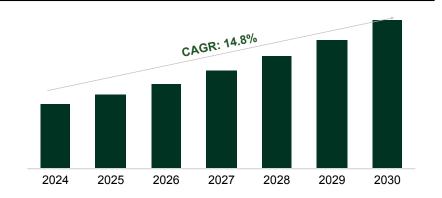

### Global K-12 Market Size (\$b)

- Artificial Intelligence (AI) and machine is revolutionizing K-12 education by personalizing learning experiences, tailoring content to individual student needs, and enhancing engagement, motivation, and retention.
- AI-driven tools are streamlining content creation and curation, enabling educators to generate relevant, up-to-date materials with ease, saving time and improving instructional quality.
- AI empowers schools to make data-driven decisions, optimizing performance tracking, resource allocation, and operational efficiency while enhancing cybersecurity and fostering a safer learning environment.

### Trends in K-12

| 93% increase in the number of teachers stating their schools are implementing policies allowing AI tools for classwork between 2022-23 and 2023-24. | 86% of students have incorporated AI into their studies.                                              |
|-----------------------------------------------------------------------------------------------------------------------------------------------------|-------------------------------------------------------------------------------------------------------|
| 61% of AI-using teachers employed adaptive learning systems such as Khan Academy weekly.                                                            | 53% of AI-using teachers interacted with chatbots like<br>ChatGPT or Google Gemini on a weekly basis. |
| of AI-using teachers reported using AI tools were used to support students with learning differences.                                               | 18% of teachers reported using AI tools in their classrooms.                                          |