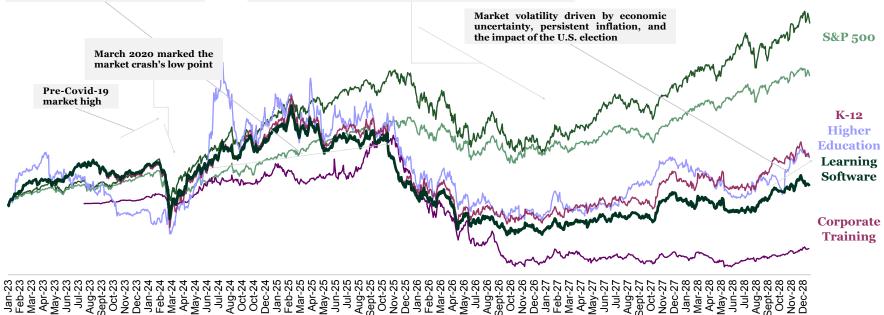

### Q4 24 Learning Software Companies Performance

After a surge in demand during COVID-19, growth slowed as in-person education resumed. Many EdTech firms went public with high valuations based on unrealistic growth projections, and rising interest rates and inflation reduced consumer spending on education-related services, as a result of which the learning software sector has lagged behind the S&P 500 and NASDAQ.

| Index Growth            | CY 24 | Q4 23 | Q4 24 |
|-------------------------|-------|-------|-------|
| Learning Software       | 11.5% | 26.3% | 3.2%  |
| K-12                    | 17.1% | 28.8% | 1.7%  |
| <b>Higher Education</b> | 4.7%  | 18.1% | 16.9% |
| Corporate Training      | 17.4% | 23.6% | 19.0% |
| S&P 500                 | 24.0% | 11.2% | 3.0%  |
| NASDAQ Composite        | 30.8% | 12.8% | 7.8%  |

Covid-19 accelerated digital learning adoption, expanded global education access and attracted significant investments

After Covid-19, shift to offline learning led to market saturation, layoffs, lower investor fundings and high borrowing costs