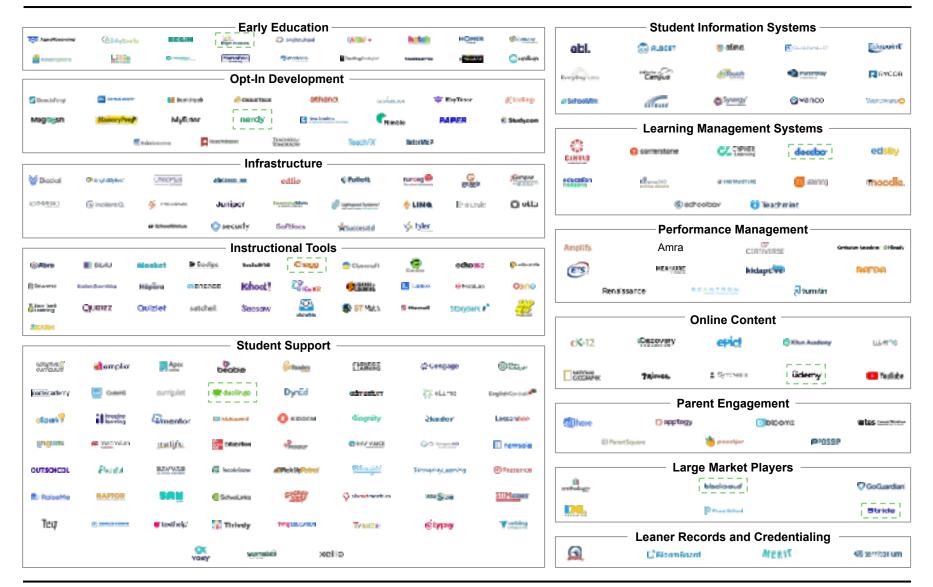

### Learning Software M&A Activity (1/4)

Investments dropped due to reduced demand for digital learning solutions post-pandemic and macroeconomic pressures like inflation and rising interest rates. Investors focused on high-potential, established companies with proven profitability and scalability, avoiding smaller, riskier ventures.

#### Historical Q4 M&A Summary

### Annual M&A Summary

### Learning Software Investment Activity (1/8)

A shift towards sustainability and profitability, along with investors prioritizing solid fundamentals over inflated valuations, led to a decline in PE investments. The rise of free generative AI tools offering similar services also reduced the perceived value of traditional edtech platforms, dampening investor enthusiasm.

#### **Historical Q4 Financing Summary**

### **Annual Financing Summary**