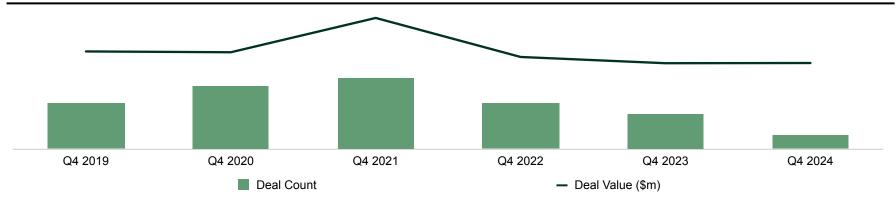

### Learning Software Investment Activity (1/8)

A shift towards sustainability and profitability, along with investors prioritizing solid fundamentals over inflated valuations, led to a decline in PE investments. The rise of free generative AI tools offering similar services also reduced the perceived value of traditional edtech platforms, dampening investor enthusiasm.

#### **Historical Q4 Financing Summary**