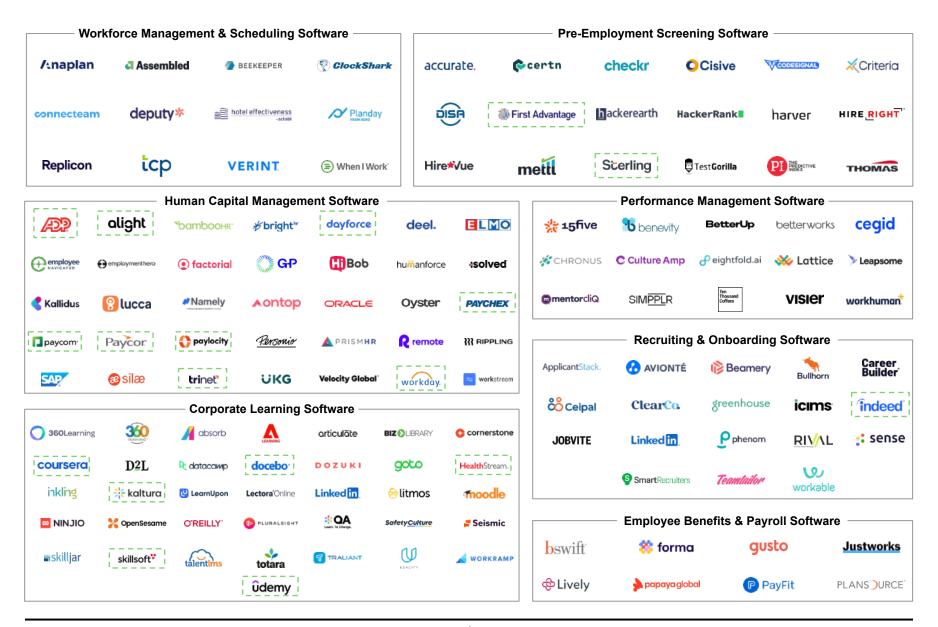

sform their departments into strategic drivers of success, focusing on integration, personalization, and innovation.

#### **Q4 2024 Report Themes**



The rise of remote work has increased demand for HR Tech platforms that manage distributed teams, track productivity, and enhance communication and collaboration.



HR Tech's M&A deal value in 2024 hit its highest since 2021, driven by AI, data analytics, and employee experience, signaling strong investor confidence.

Investors are now more cautious and selective, favoring fewer but larger deals, especially in AI, and investing at a more sustainable rate that reflects pre-pandemic activity.



#### **HR Tech Companies Performance\***



#### M&A Transactions



#### **Private Funding Transactions**



## **Select Key Players in HR Tech**



## Industry Trends and Outlook (1/2)

#### Global HR Tech Market Size (\$b)

- The rise of remote work has increased demand for HR Tech platforms that manage distributed teams, track productivity, and enhance communication and collaboration.
- Tech companies are investing in developing comprehensive HR Tech suites that integrate multiple functionalities such as recruitment, performance management, learning management, and employee engagement onto a single platform.
- HR leaders are changing their departments into strategic drivers of organizational success. As the industry continues to evolve, the emphasis will remain on integration, personalization, and innovation.



#### 2025 Trends Outlook



#### **Generative AI Integration**

Generative AI is set to proliferate in HR Tech, improvin