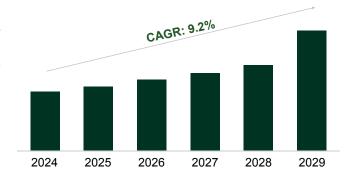

#### **Sector Overview**

- As of 2024, the Global Human Resources Technology sector ("HR Tech") market is set to grow from \$40b in 2024 to \$82b by 2032, growing at a CAGR of 9.2%.
- Organizations are prioritizing digital transformation by adopting automation, AI, and cloud solutions to enhance HR operations and enable data-driven decision-making.
- By embracing trends and investing in the right tools, HR leaders can transform their departments into strategic drivers of success, focusing on integration, personalization, and innovation.

#### Global HR Tech Market Size (\$b)

- The rise of remote work has increased demand for HR Tech platforms that manage distributed teams, track productivity, and enhance communication and collaboration.
- Tech companies are investing in developing comprehensive HR Tech suites that integrate multiple functionalities such as recruitment, performance management, learning management, and employee engagement onto a single platform.
- HR leaders are changing their departments into strategic drivers of organizational success. As the industry continues to evolve, the emphasis will remain on integration, personalization, and innovation.