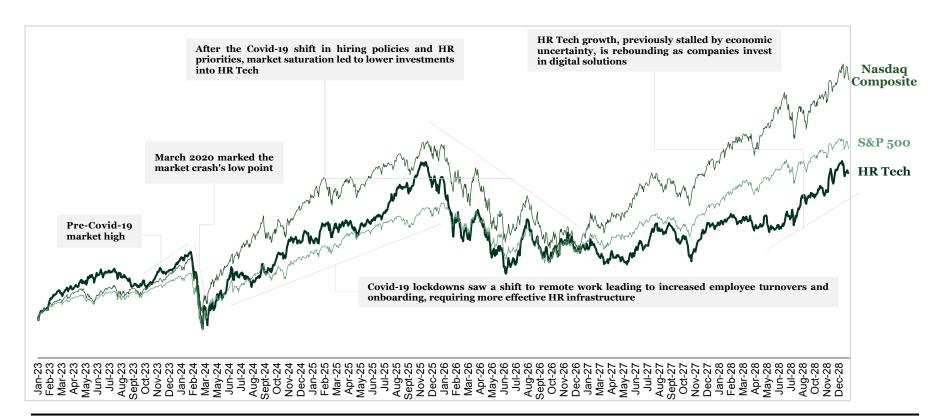

## **Public Companies Performance (2/3)**

Though initially lagging behind the S&P 500 and NASDAQ composite due to economic uncertainty and slowed hiring, the HR Tech software sector outpaced both indices in Q4, signaling a strong recovery. This growth is driven by digital transformation, employee well-being initiatives, and increased AI adoption, as hiring rebounds with stabilizing economic conditions. The sector's outlook is increasingly positive as businesses adapt to evolving workforce demands.

| Index Growth     | CY 24 | Q4 23 | Q4 24 |
|------------------|-------|-------|-------|
| HR Tech          | 23.8% | 10.2% | 8.2%  |
| S&P 500          | 24.0% | 11.2% | 3.0%  |
| NASDAQ Composite | 30.8% | 12.8% | 7.8%  |