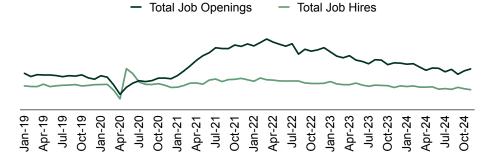

#### Job Openings & Job Hires (#)

The persistent gap between job openings and hires in the U.S., driven by skill mismatches and recruitment challenges, presents significant growth opportunities for the HR tech industry.

While job openings steadily increased from 2019 to a mid-2022 peak and hires grew more slowly, recent trends show a stabilizing labor market, emphasizing the need to address hiring inefficiencies.