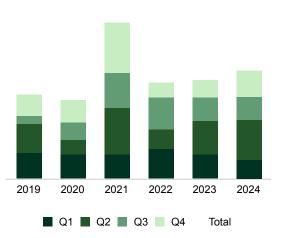

#### M&A Transactions

## HR Tech M&A Activity (1/4)

The HR Tech M&A landscape in 2024 has seen a significant surge in deal value, reaching the highest levels since 2021. This increase is in line with historical Q4 trends and reflects a strong year-end performance. Strategic acquisitions are continuing to focus on advanced technologies such as AI, data analytics, and enhancing employee experiences. This upward trajectory in deal value signals growing investor confidence and a continued commitment to strengthening tech capabilities within the sector.

### **Historical Q4 M&A Summary**

#### **Annual M&A Summary**