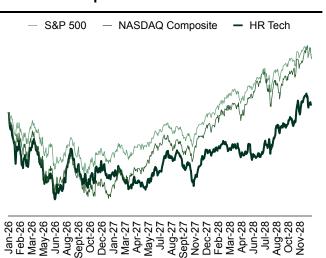

### **Q4 24 HR Tech Companies Performance**

## **Public Companies Performance (2/3)**

Though initially lagging behind the S&P 500 and NASDAQ composite due to economic uncertainty and slowed hiring, the HR Tech software sector outpaced both indices in Q4, signaling a strong recovery. This growth is driven by digital transformation, employee well-being initiatives, and increased AI adoption, as hiring rebounds with stabilizing economic conditions. The sector's outlook is increasingly positive as businesses adapt to evolving workforce demands.

| Index Growth     | CY 24 | Q4 23 | Q4 24 |
|------------------|-------|-------|-------|
| HR Tech          | 23.8% | 10.2% | 8.2%  |
| S&P 500          | 24.0% | 11.2% | 3.0%  |
| NASDAQ Composite | 30.8% | 12.8% | 7.8%  |