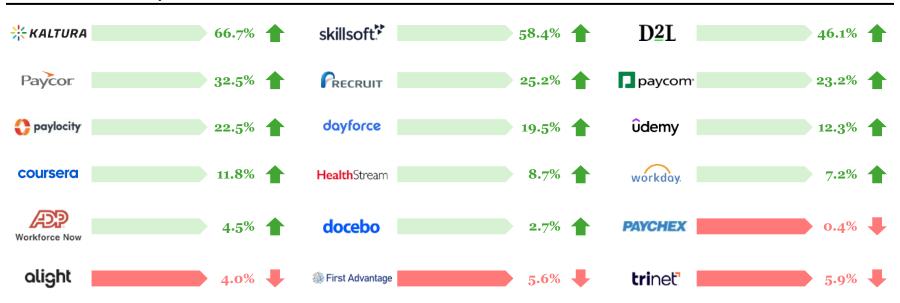

d models. By 2025, the adoption of on-premises or hosted solutions is projected to decline by approximately one-third.

III. Capital Markets & Public Trading Data

## **Public Companies Performance (1/3)**

### **Select HR Tech Public Companies Constituting the Public Index**

| alight                 | Workforce Now        | coursera         | D2L            | dayforce            | docebo   |
|------------------------|----------------------|------------------|----------------|---------------------|----------|
| First Advantage        | <b>Health</b> Stream | <b>₩</b> KALTURA | PAYCHEX        | paycom <sup>,</sup> | Paycor   |
| paylocity <sup>-</sup> | PRECRUIT             | skillsoft. **    | <b>tri</b> net | ûdemy               | workday. |

### **Q4 24 HR Tech Companies Performance**



## **Public Companies Performance (2/3)**

Though initially lagging behind the S&P 500 and NASDAQ composite due to economic uncertainty and slowed hiring, the HR Tech software sector outpaced both indices in Q4, signaling a strong recovery. This growth is driven by digital transformation, employee well-being initiatives, and increased AI adoption, as hiring rebounds with stabilizing economic conditions. The sector's outlook is increasingly positive as businesses adapt to evolving workforce demands.

| Index Growth     | CY 24 | Q4 23 | Q4 24 |
|------------------|-------|-------|-------|
| HR Tech          | 23.8% | 10.2% | 8.2%  |
| S&P 500          | 24.0% | 11.2% | 3.0%  |
| NASDAQ Composite | 30.8% | 12.8% | 7.8%  |



## **Public Companies Performance (3/3)**

### EV/Revenue (LTM)