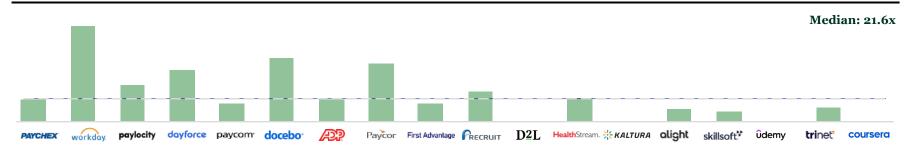

## **Public Companies Performance (1/3)**

### **Q4 24 HR Tech Companies Performance**