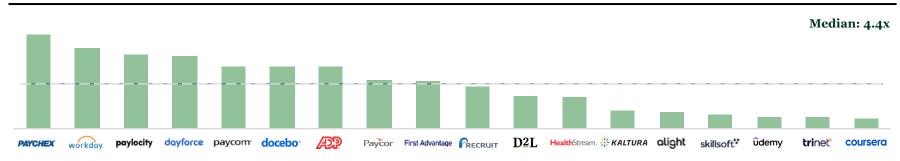

## **Public Companies Performance (1/3)**

### **Q4 24 HR Tech Companies Performance**