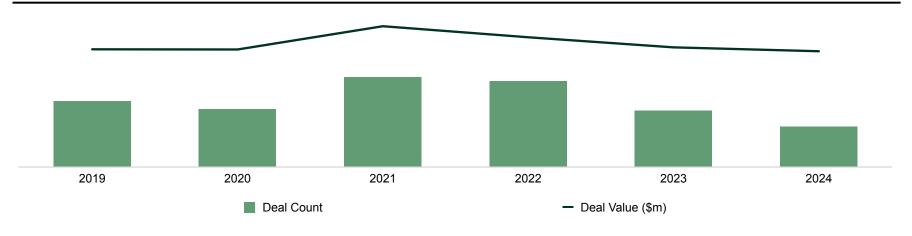

## **HR Tech Investment Activity (1/7)**

Investments in AI applications within HR Tech have notably increased, emphasizing a shift toward automating HR functions and boosting operational efficiency. However, investment activity has declined in year-end historical data, as it has made a return to normalcy and stabilization in the VC market after post-pandemic bullish highs in 2021. Investors are now more cautious and selective, favoring fewer but larger deals, especially in AI, and investing at a more sustainable rate that reflects pre-pandemic activity.

### **Annual Financing Summary**