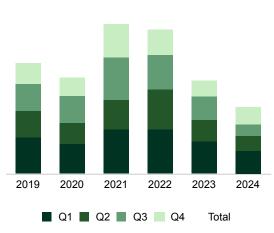

#### **Private Funding Transactions**

## **HR Tech Investment Activity (1/7)**

Investments in AI applications within HR Tech have notably increased, emphasizing a shift toward automating HR functions and boosting operational efficiency. However, investment activity has declined in year-end historical data, as it has made a return to normalcy and stabilization in the VC market after post-pandemic bullish highs in 2021. Investors are now more cautious and selective, favoring fewer but larger deals, especially in AI, and investing at a more sustainable rate that reflects pre-pandemic activity.

### **Historical Q4 Financing Summary**

### **Annual Financing Summary**