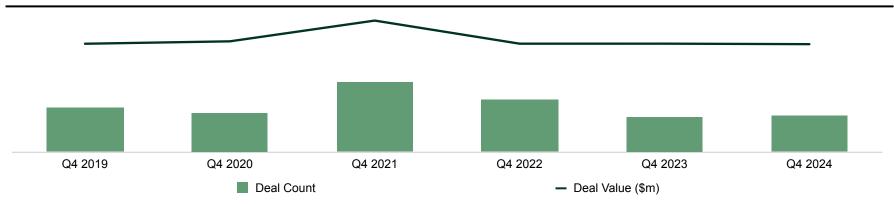

### **Historical Q4 M&A Summary**

## HR Tech M&A Activity (1/4)

The HR Tech M&A landscape in 2024 has seen a significant surge in deal value, reaching the highest levels since 2021. This increase is in line with historical Q4 trends and reflects a strong year-end performance. Strategic acquisitions are continuing to focus on advanced technologies such as AI, data analytics, and enhancing employee experiences. This upward trajectory in deal value signals growing investor confidence and a continued commitment to strengthening tech capabilities within the sector.