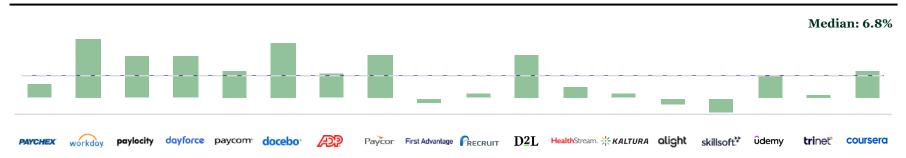

## **Public Companies Performance (1/3)**

### **Q4 24 HR Tech Companies Performance**