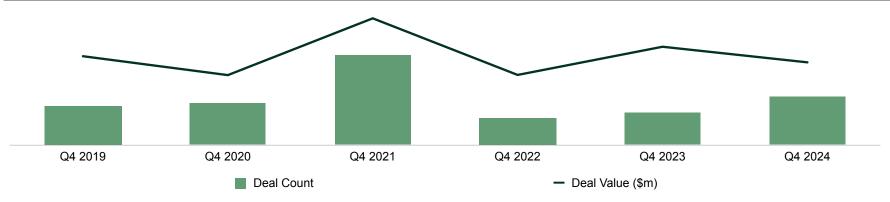

## HR Tech M&A Activity (1/4)

The HR Tech M&A landscape in 2024 has seen a significant surge in deal value, reaching the highest levels since 2021. This increase is in line with historical Q4 trends and reflects a strong year-end performance. Strategic acquisitions are continuing to focus on advanced technologies such as AI, data analytics, and enhancing employee experiences. This upward trajectory in deal value signals growing investor confidence and a continued commitment to strengthening tech capabilities within the sector.

### **Historical Q4 M&A Summary**