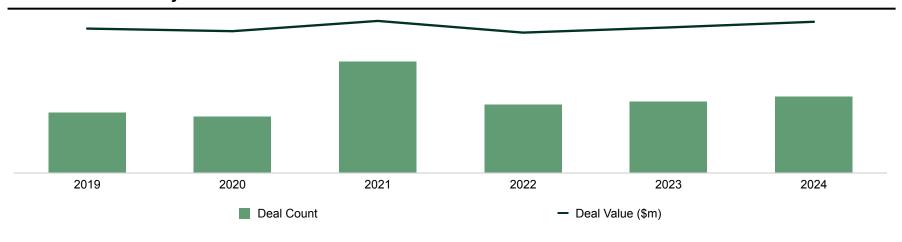

#### **Annual M&A Summary**

## HR Tech M&A Activity (1/4)

The HR Tech M&A landscape in 2024 has seen a significant surge in deal value, reaching the highest levels since 2021. This increase is in line with historical Q4 trends and reflects a strong year-end performance. Strategic acquisitions are continuing to focus on advanced technologies such as AI, data analytics, and enhancing employee experiences. This upward trajectory in deal value signals growing investor confidence and a continued commitment to strengthening tech capabilities within the sector.