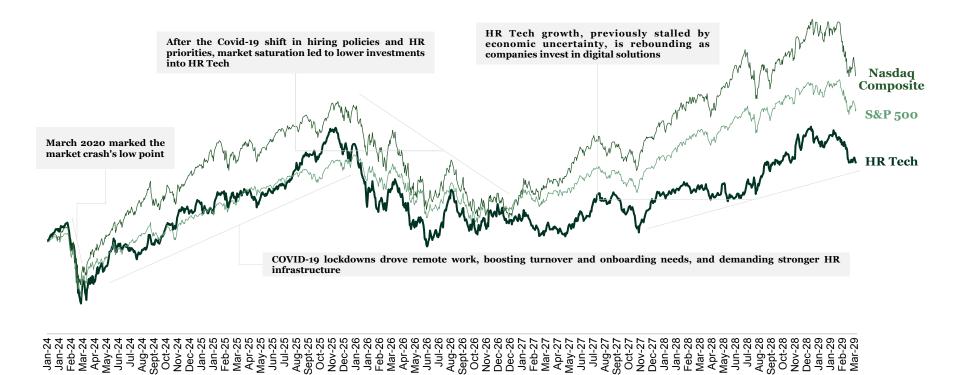

## **Public Companies Performance (2/3)**

After a strong end to 2024, HR Tech declined in Q1 2025 amid inflation, high interest rates, geopolitical tensions, and cautious hiring. However, tariff-induced fears emerged as the primary driver of the market's decline, as investors grew increasingly concerned about potential trade policy impacts on operational costs and global supply chains. Despite this challenging environment, long-term drivers like digital transformation and AI keep the outlook cautiously optimistic.

| Index Growth     | CY 24 | Q1 24 | Q1 25   |
|------------------|-------|-------|---------|
| HR Tech          | 23.8% | 4.2%  | (7.1%)  |
| S&P 500          | 24.0% | 10.8% | (4.4%)  |
| NASDAQ Composite | 30.8% | 10.9% | (10.3%) |