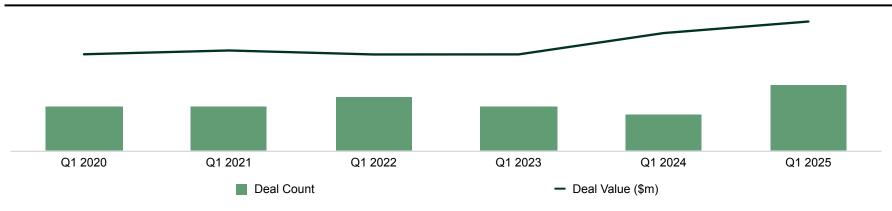

### **Historical Q1 M&A Summary**

#### Q1 2025 Report Themes

The rise of remote work has increased demand for HR Tech platforms that manage distributed teams, track productivity, and enhance communication and collaboration.

M&A activity rebounded with 22 deals in Q1 2025, up from 12 in Q1 2024 increased due to Improved macro conditions, stable interest rates, and pent-up demand have driven a sharp uptick in funding and deal flow.