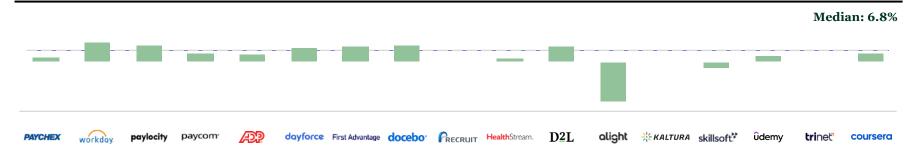

end to 2024, HR Tech declined in Q1 2025 amid inflation, high interest rates, geopolitical tensions, and cautious hiring. However, tariff-induced fears emerged as the primary driver of the market's decline, as investors grew increasingly concerned about potential trade policy impacts on operational costs and global supply chains. Despite this challenging environment, long-term drivers like digital transformation and AI keep the outlook cautiously optimistic.

| Index Growth     | CY 24 | Q1 24 | Q1 25   |
|------------------|-------|-------|---------|
| HR Tech          | 23.8% | 4.2%  | (7.1%)  |
| S&P 500          | 24.0% | 10.8% | (4.4%)  |
| NASDAQ Composite | 30.8% | 10.9% | (10.3%) |



## **Public Companies Performance (3/3)**

### EV/Revenue (LTM)



### **Revenue Growth (LTM)**



### **EV/EBITDA (LTM)**



## HR Tech M&A Activity (1/5)

The HR Tech M&A landscape is set for strong growth in 2025, as tariff-induced fears continue to be alleviated, supported by better macroeconomic conditions, greater liquidity, and lower interest rates. Building on a strong end to 2024, momentum is expected to continue, with pent-up demand fueling deals and funding. Strategic acquisitions are targeting advancements in AI, analytics, and employee experience, reflecting renewed investor confidence and a favorable climate for scaling innovation.

### **Historical Q1 M&A Summary**



### **Annual M&A Summary**



# HR Tech M&A Activity (2/5)

### **Most Active Buyout Investors**

|                              |               |                         | Active I    | nvestors from (