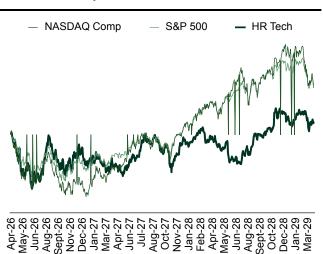

#### **HR Tech Companies Performance\***

#### **Q1 25 HR Tech Companies Performance**

## **Public Companies Performance (2/3)**

After a strong end to 2024, HR Tech declined in Q1 2025 amid inflation, high interest rates, geopolitical tensions, and cautious hiring. However, tariff-induced fears emerged as the primary driver of the market's decline, as investors grew increasingly concerned about potential trade policy impacts on operational costs and global supply chains. Despite this challenging environment, long-term drivers like digital transformation and AI keep the outlook cautiously optimistic.

| Index Growth     | CY 24 | Q1 24 | Q1 25   |
|------------------|-------|-------|---------|
| HR Tech          | 23.8% | 4.2%  | (7.1%)  |
| S&P 500          | 24.0% | 10.8% | (4.4%)  |
| NASDAQ Composite | 30.8% | 10.9% | (10.3%) |