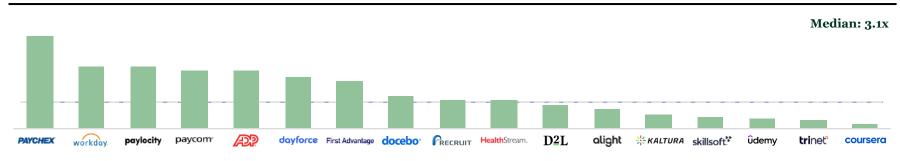

formance (2/3)**

After a strong end to 2024, HR Tech declined in Q1 2025 amid inflation, high interest rates, geopolitical tensions, and cautious hiring. However, tariff-induced fears emerged as the primary driver of the market's decline, as investors grew increasingly concerned about potential trade policy impacts on operational costs and global supply chains. Despite this challenging environment, long-term drivers like digital transformation and AI keep the outlook cautiously optimistic.

| Index Growth     | CY 24 | Q1 24 | Q1 25   |
|------------------|-------|-------|---------|
| HR Tech          | 23.8% | 4.2%  | (7.1%)  |
| S&P 500          | 24.0% | 10.8% | (4.4%)  |
| NASDAQ Composite | 30.8% | 10.9% | (10.3%) |



## **Public Companies Performance (3/3)**

### EV/Revenue (LTM)



### **Revenue Growth (LTM)**



### **EV/EBITDA (LTM)**



## HR Tech M&A Activity (1/5)

The HR Tech M&A landscape is set for strong growth in 2025, as tariff-induced fears continue to be alleviated, supported by better macroeconomic conditions, greater liquidity, and lower interest rates. Building on a strong end to 2024, momentum is expected to continue, with pent-up demand fueling deals and funding. Strategic acquisitions are targeting advancements in AI, analytics, and employee experience, reflecting renewed investor confidence and a favorable climate for scaling innovation.

### **Historical Q1 M&A Summary**



### **Annual M&A Summary**



# HR Tech M&A Activity (2/5)

### **Most Active Buyout Investors**

|                              |               |                         |