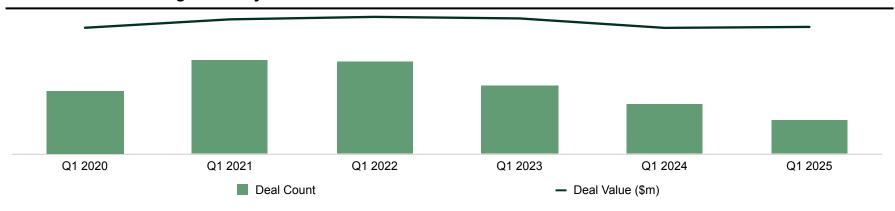

|                    |                  | Median                                  | \$2,120m    | 5.9x        |                                                                                                                                                               |

## **HR Tech Investment Activity (1/7)**

HR Tech investment is gaining strong momentum, with venture capital seeing a notable resurgence. The focus has shifted to late-stage deals, as investors favor scalable, mature solutions. Private equity activity is also rising, with firms engaging in larger transactions that highlight HR Tech's strategic value. Though past post-pandemic volatility, funding remains robust yet selective, emphasizing long-term growth and operational impact.

### **Historical Q1 Financing Summary**



### **Annual Financing Summary**



# HR Tech Investment Activity (2/7)

### **Most Active Minority Investors**

|                          |                 |                         | Active Inv       | estors from            | Q1 2019 – Q1 :                | 2025                 |                 |                 |                      |              |
|--------------------------|-----------------|-------------------------|------------------|------------------------|-------------------------------|----------------------|-----------------|-----------------|----------------------|--------------|
| Company Name             | Investor Type   | # of New<br>Investments |                  |                        |                               | Notable I            | nvestments      |