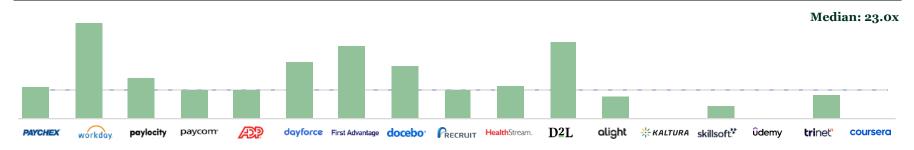

ned in Q1 2025 amid inflation, high interest rates, geopolitical tensions, and cautious hiring. However, tariff-induced fears emerged as the primary driver of the market's decline, as investors grew increasingly concerned about potential trade policy impacts on operational costs and global supply chains. Despite this challenging environment, long-term drivers like digital transformation and AI keep the outlook cautiously optimistic.

| Index Growth     | CY 24 | Q1 24 | Q1 25   |
|------------------|-------|-------|---------|
| HR Tech          | 23.8% | 4.2%  | (7.1%)  |
| S&P 500          | 24.0% | 10.8% | (4.4%)  |
| NASDAQ Composite | 30.8% | 10.9% | (10.3%) |



## **Public Companies Performance (3/3)**

### EV/Revenue (LTM)



### **Revenue Growth (LTM)**



### **EV/EBITDA (LTM)**



## HR Tech M&A Activity (1/5)

The HR Tech M&A landscape is set for strong growth in 2025, as tariff-induced fears continue to be alleviated, supported by better macroeconomic conditions, greater liquidity, and lower interest rates. Building on a strong end to 2024, momentum is expected to continue, with pent-up demand fueling deals and funding. Strategic acquisitions are targeting advancements in AI, analytics, and employee experience, reflecting renewed investor confidence and a favorable climate for scaling innovation.

### **Historical Q1 M&A Summary**



### **Annual M&A Summary**



# HR Tech M&A Activity (2/5)

### **Most Active Buyout Investors**

|                              |               |                         | Active I    | nvestors from (           | Q1 2019 – Q1 20