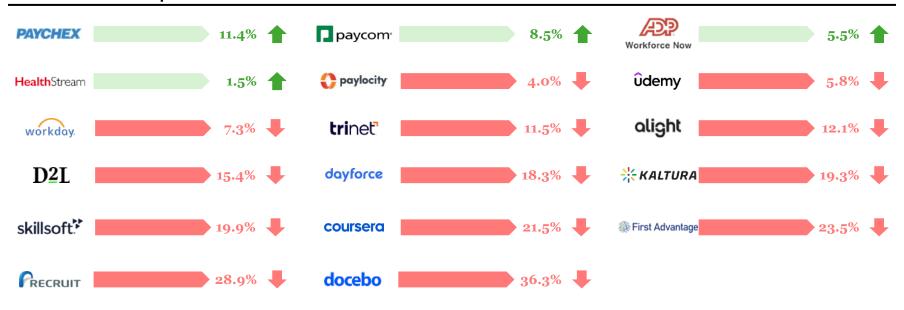

#### **HR Tech Companies Performance\***

#### **Q1 25 HR Tech Companies Performance**