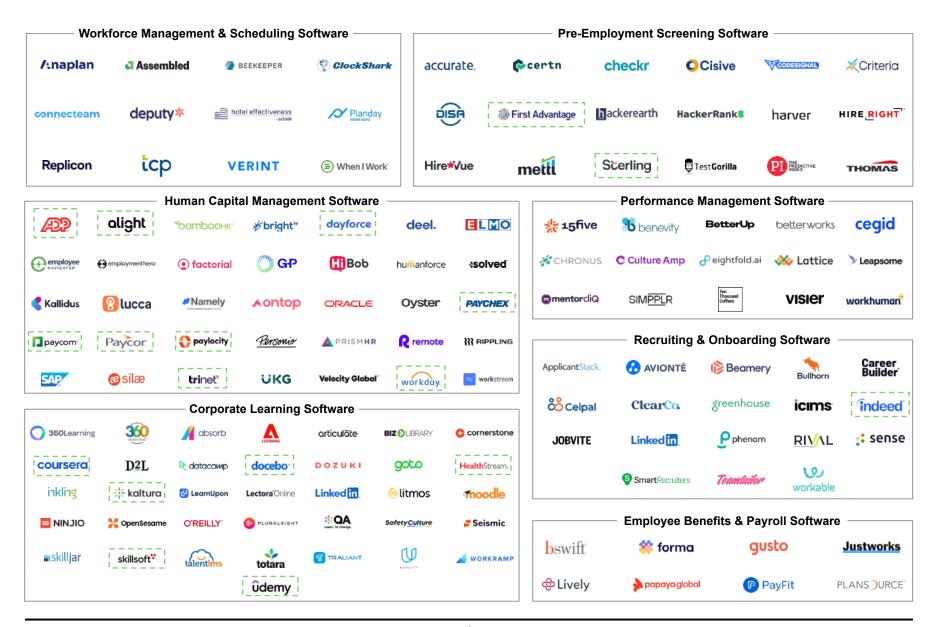

lping HR leaders anticipate attrition, improve DEI, and guide strategic workforce planning.

#### Q1 2025 Report Themes



The rise of remote work has increased demand for HR Tech platforms that manage distributed teams, track productivity, and enhance communication and collaboration.



M&A activity rebounded with 22 deals in Q1 2025, up from 12 in Q1 2024 increased due to Improved macro conditions, stable interest rates, and pent-up demand have driven a sharp uptick in funding and deal flow.

VC funding in HR Tech is rebounding, focusing on late-stage investments and sustainable, tech-driven growth, especially in

**Private Funding Transactions** 



#### **HR Tech Companies Performance\***



#### **M&A Transactions**



2023

2024 YTD 2025

Total

## **Select Key Players in HR Tech**



## Industry Trends and Outlook (1/2)

#### Global HR Tech Market Size (\$b)

- The HR Tech market is rapidly growing in 2025, driven by AI tools that automate hiring, reviews, and career development.
- Generative AI is streamlining HR workflows and improving decision-making. Companies are shifting to skills-based workforce models, boosting agility and mobility.
- Employee experience platforms are evolving into intelligent systems that use analytics to improve engagement, learning, well-being, and retention.
- Strong demand and talent shortages are fueling Global HR Tech investment and innovation in recruitment, Learning & Development, and workforce strategy.



#### 2025 Trends Outlook



#### **Agentic AI to Unlock Full Workflow Automation**

In 2025, HR will shift from GenAI chatbots t