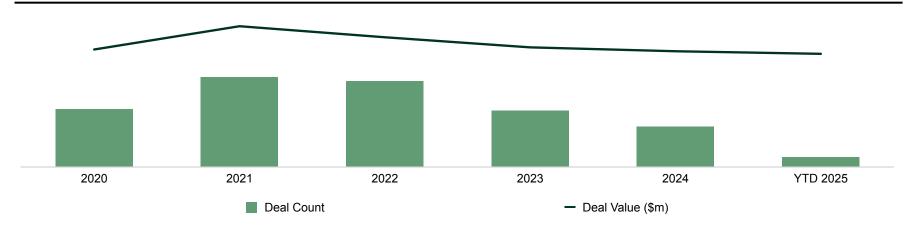

| Median                                  | \$2,120m    | 5.9x        |                                                                                                                                                               |

## **HR Tech Investment Activity (1/7)**

HR Tech investment is gaining strong momentum, with venture capital seeing a notable resurgence. The focus has shifted to late-stage deals, as investors favor scalable, mature solutions. Private equity activity is also rising, with firms engaging in larger transactions that highlight HR Tech's strategic value. Though past post-pandemic volatility, funding remains robust yet selective, emphasizing long-term growth and operational impact.

### **Historical Q1 Financing Summary**



### **Annual Financing Summary**



# HR Tech Investment Activity (2/7)

### **Most Active Minority Investors**

|                          |                 |                         | Active Inv       | estors from            | Q1 2019 – Q1 :                | 2025                 |                 |                 |                      |              |
|--------------------------|-----------------|-------------------------|------------------|------------------------|-------------------------------|----------------------|-----------------|-----------------|----------------------|--------------|
| Company Name             | Investor Type   | # of New<br>Investments |                  |                        |                               | Notable I            | nvestments      |                 |