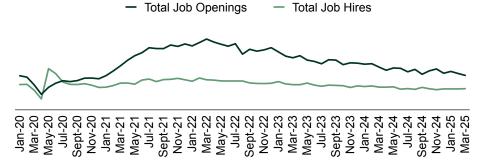

#### Job Openings & Job Hires (#)

The persistent gap between job openings and hires in the U.S., driven by skill mismatches and recruitment challenges, presents significant growth opportunities for the HR tech industry.

While job openings steadily increased from 2019 to a mid-2022 peak and hires grew more slowly, recent trends show a stabilizing labor market, emphasizing the need to address hiring inefficiencies.