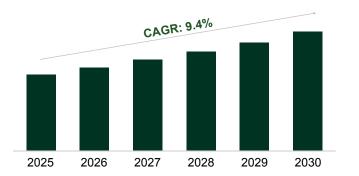

#### **Sector Overview**

- As of 2025, the Global Human Resources Technology sector ("HR Tech") market is set to grow from \$40b in 2025 to \$63b by 2030, growing at a CAGR of 9.4%.
- A significant shift is also underway from role-based workforce planning to skills-based models. Organizations are increasingly prioritizing agility and capability over rigid job titles, enabling better reskilling, workforce deployment, and talent acquisition.
- Predictive people analytics is helping HR leaders anticipate attrition, improve DEI, and guide strategic workforce planning.

#### Global HR Tech Market Size (\$b)

- The HR Tech market is rapidly growing in 2025, driven by AI tools that automate hiring, reviews, and career development.
- Generative AI is streamlining HR workflows and improving decision-making. Companies are shifting to skills-based workforce models, boosting agility and mobility.
- Employee experience platforms are evolving into intelligent systems that use analytics to improve engagement, learning, well-being, and retention.
- Strong demand and talent shortages are fueling Global HR Tech investment and innovation in recruitment, Learning & Development, and workforce strategy.