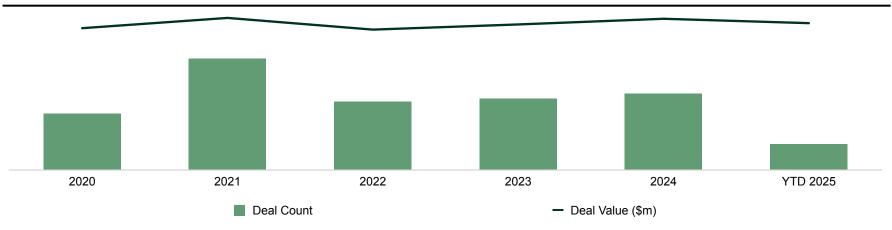

| 24.0% | 10.8% | (4.4%)  |
| NASDAQ Composite | 30.8% | 10.9% | (10.3%) |



## **Public Companies Performance (3/3)**

### EV/Revenue (LTM)



### **Revenue Growth (LTM)**



### **EV/EBITDA (LTM)**



## HR Tech M&A Activity (1/5)

The HR Tech M&A landscape is set for strong growth in 2025, as tariff-induced fears continue to be alleviated, supported by better macroeconomic conditions, greater liquidity, and lower interest rates. Building on a strong end to 2024, momentum is expected to continue, with pent-up demand fueling deals and funding. Strategic acquisitions are targeting advancements in AI, analytics, and employee experience, reflecting renewed investor confidence and a favorable climate for scaling innovation.

### **Historical Q1 M&A Summary**



### **Annual M&A Summary**



# HR Tech M&A Activity (2/5)

### **Most Active Buyout Investors**

|                              |               |                         | Active I    | nvestors from (           | Q1 2019 – Q1 20         | 025                                     |             |                                   |               |                   |
|------------------------------|---------------|-------------------------|-------------|---------------------------|-------------------------|-----------------------------------------|-------------|-----------------------------------|---------------|-------------------|
| Company Name                 | Investor Type | # of New<br>Investments |             |                           |                         | Notable Invest                          | men